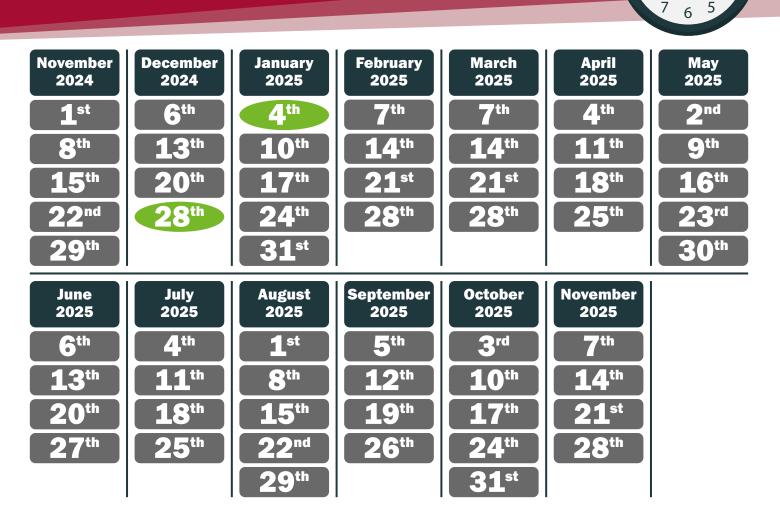

by 7am.

Refuse sack collection day.

Dates highlighted in a green oval are your amended collection day due to Christmas schedule changes. Garden waste collections will also be suspended for two weeks between 23rd December 2024 and 3rd January 2025. Please visit our website for more details: westlancs.gov.uk/refuse