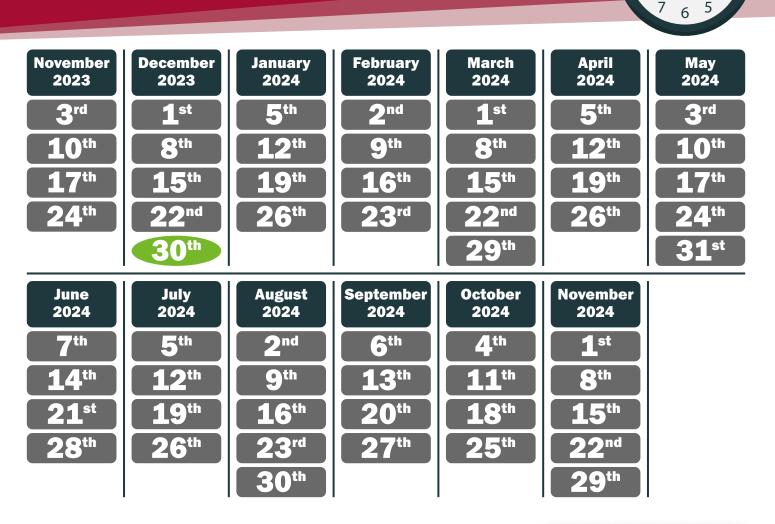

## Your collection day is **FRIDAY**

Please present bags for collection

> 11 10

9

8

2

4

3

by 7am.

Refuse sack collection day.

Dates highlighted in a green oval are your amended collection day due to Christmas schedule changes. Garden waste collections will also be suspended for the two weeks commencing 25th December 2023 and 1st January 2024. Please visit our website for more details: www.westlancs.gov.uk/refuse