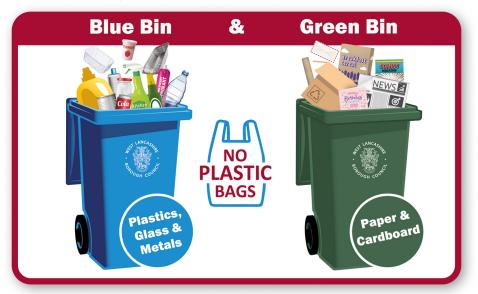

Severe weather can occasionally disrupt the refuse and recycling collection service. Please check our website for more information:

westlancs.gov.uk/refuse

To find out what goes in each wheelie bin visit our website: westlancs.gov.uk/recycle