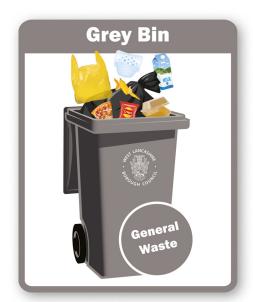

Severe weather can occasionally disrupt the refuse and recycling collection service. Please check our website for more information:

westlancs.gov.uk/refuse

To find out what goes in each wheelie bin visit our website: westlancs.gov.uk/recycle