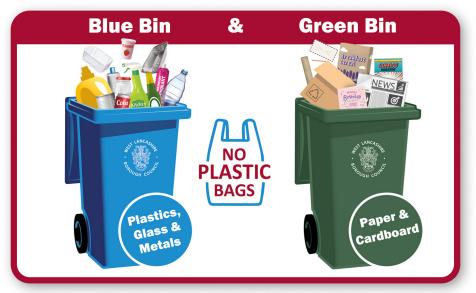

Severe weather can occasionally disrupt the refuse and recycling collection service. Please check our website for more information:

westlancs.gov.uk/refuse

To find out what goes in each wheelie bin visit our website: westlancs.gov.uk/recycle