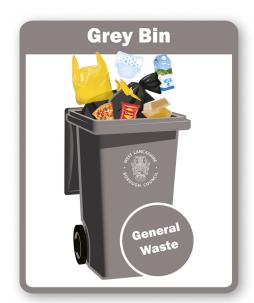

Severe weather can occasionally disrupt the refuse and recycling collection service. Please check our website for more information:

www.westlancs.gov.uk/refuse

To find out what goes in each wheelie bin visit our website: www.westlancs.gov.uk/recycle