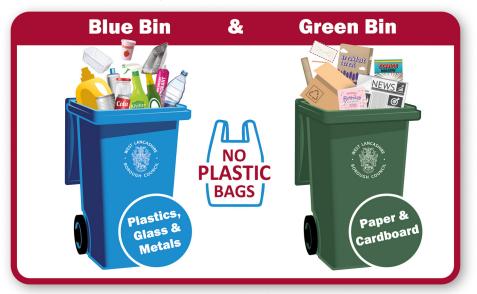

Severe weather can occasionally disrupt the refuse and recycling collection service. Please check our website for more information:

www.westlancs.gov.uk/refuse

To find out what goes in each wheelie bin visit our website: www.westlancs.gov.uk/recycle