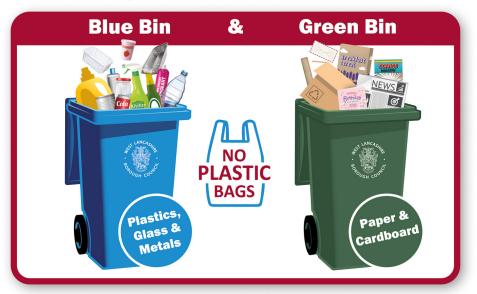

Severe weather can occasionally disrupt the refuse and recycling collection service. Please check our website for more information:

westlancs.gov.uk/refuse

To find out what goes in each wheelie bin visit our website: westlancs.gov.uk/recycle