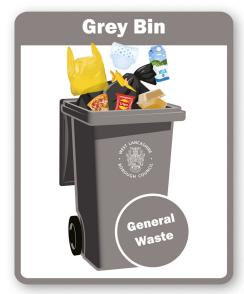

Severe weather can occasionally disrupt the refuse and recycling collection service. Please check our website for more information:

westlancs.gov.uk/refuse

To find out what goes in each wheelie bin visit our website: westlancs.gov.uk/recycle