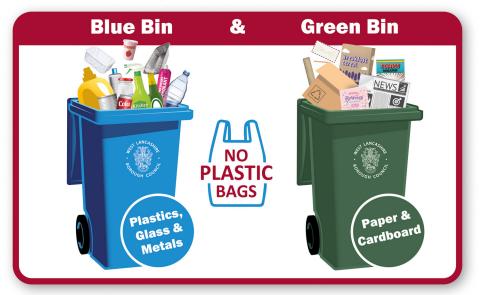

Severe weather can occasionally disrupt the refuse and recycling collection service. Please check our website for more information:

www.westlancs.gov.uk/refuse

To find out what goes in each wheelie bin visit our website: www.westlancs.gov.uk/recycle