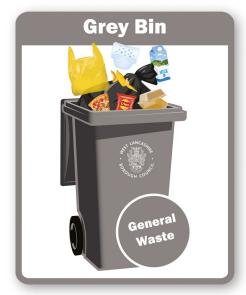

Severe weather can occasionally disrupt the refuse and recycling collection service. Please check our website for more information:

www.westlancs.gov.uk/refuse

To find out what goes in each wheelie bin visit our website: www.westlancs.gov.uk/recycle