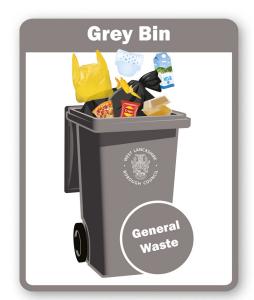

Severe weather can occasionally disrupt the refuse and recycling collection service. Please check our website for more information:

westlancs.gov.uk/refuse

To find out what goes in each wheelie bin visit our website: westlancs.gov.uk/recycle