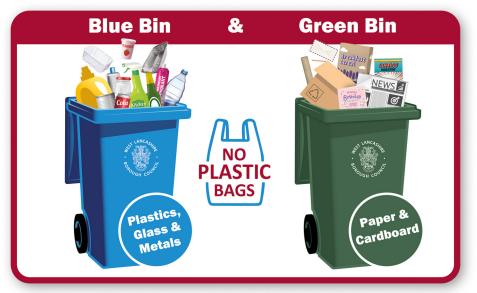

Severe weather can occasionally disrupt the refuse and recycling collection service. Please check our website for more information:

westlancs.gov.uk/refuse

To find out what goes in each wheelie bin visit our website: westlancs.gov.uk/recycle