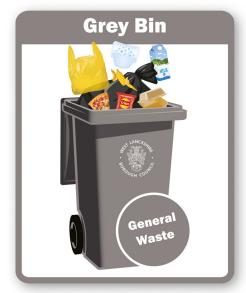

Severe weather can occasionally disrupt the refuse and recycling collection service. Please check our website for more information:

westlancs.gov.uk/refuse

To find out what goes in each wheelie bin visit our website: westlancs.gov.uk/recycle