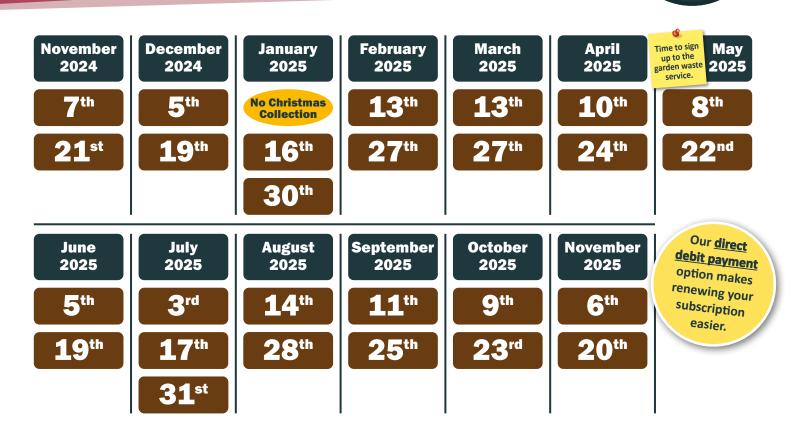

Brown bin collections do not take place over the Christmas and New Year period. There will be no brown bin collections between 23rd December 2024 and 3rd January 2025. Recycle your real Christmas tree by cutting it up and placing it in your brown bin for collection.

You can sign up to the **Garden Waste Collection Service** at any time. For more information or to sign up and pay via direct debit visit our website

westlancs.gov.uk/gardenwaste