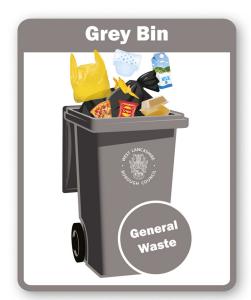

Severe weather can occasionally disrupt the refuse and recycling collection service. Please check our website for more information:

westlancs.gov.uk/refuse

To find out what goes in each wheelie bin visit our website: westlancs.gov.uk/recycle