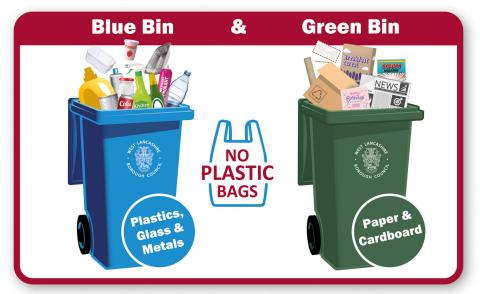

Severe weather can occasionally disrupt the refuse and recycling collection service. Please check our website for more information:

westlancs.gov.uk/refuse

To find out what goes in each wheelie bin visit our website: westlancs.gov.uk/recycle