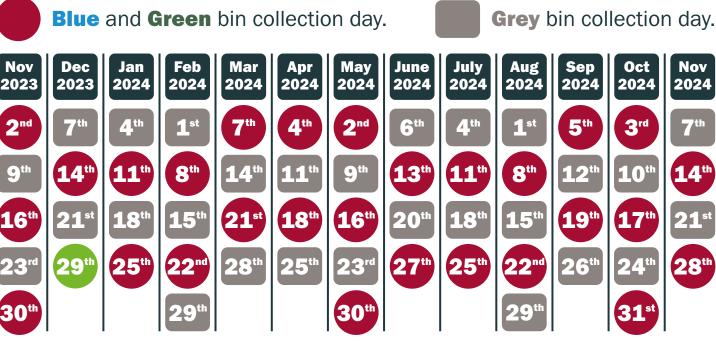

## Your collection day is THURSDA

Please present your bin for collection by 7am and return it to your property after it has been 11 10 emptied.

9

8

2

Nov

2024

**7**th

3

Dates highlighted in green are your amended collection day due to Christmas schedule changes. Garden waste collections will also be suspended for the two weeks commencing 25th December 2023 and 1st January 2024. Please visit our website for more details: www.westlancs.gov.uk/refuse