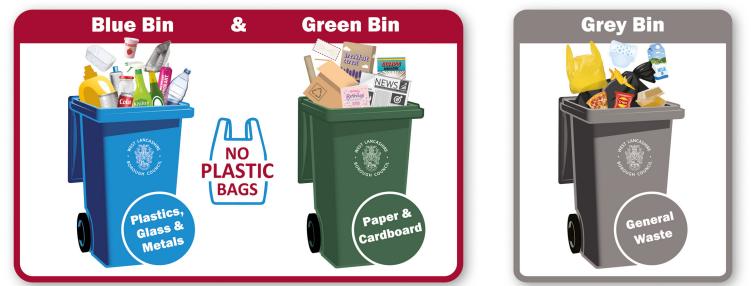

Severe weather can occasionally disrupt the refuse and recycling collection service. Please check our website for more information: www.westlancs.gov.uk/refuse

To find out what goes in each wheelie bin visit our website: www.westlancs.gov.uk/recycle