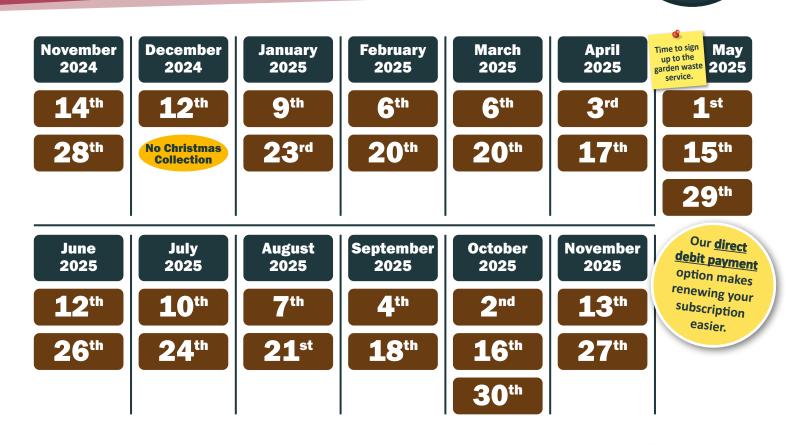

## Your collection day is THURSDAY

Please present your bin for collection by 7am and return it to your property after it has been emptied.

9

8

2

4

3

Brown bin collection day.