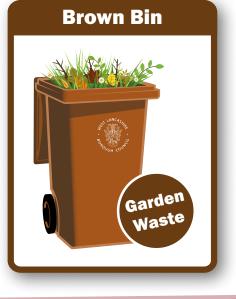

Severe weather can occasionally disrupt the refuse and recycling collection service. Please check our website for more information: **westlancs.gov.uk/refuse** 

To find out what goes in your garden waste bin, visit our website: westlancs.gov.uk/gardenwaste

You can sign up to the **Garden Waste Collection Service** at any time. For more information or to sign up and pay via direct debit visit our website

westlancs.gov.uk/gardenwaste