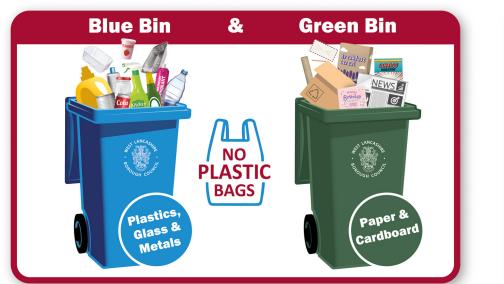

Severe weather can occasionally disrupt the refuse and recycling collection service. Please check our website for more information: **westlancs.gov.uk/refuse** 

To find out what goes in each wheelie bin visit our website: westlancs.gov.uk/recycle