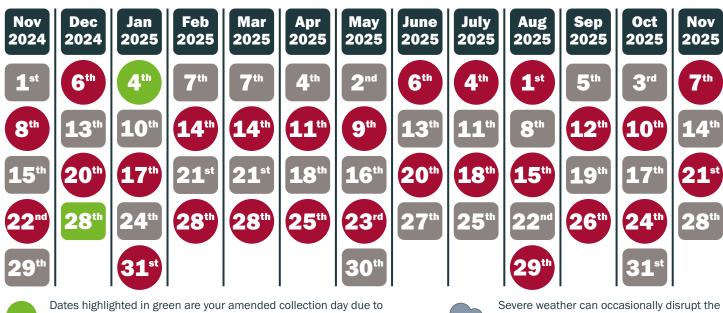

## Grey bin collection day.

9

8

2

3

Dates highlighted in green are your amended collection day due to Christmas schedule changes. Garden waste collections will also be suspended for two weeks between 23rd December 2024 and 3rd January 2025. Please visit our website for more details: westlancs.gov.uk/refuse