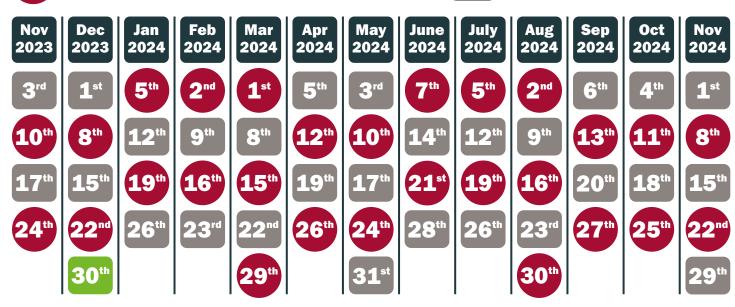

## Your collection day is FRIDAY

Please present your bin for collection by 7am and return it to your property after it has been emptied.

2

3

## Blue and Green bin collection day.

9

8

Dates highlighted in green are your amended collection day due to Christmas schedule changes. Garden waste collections will also be suspended for the two weeks commencing 25th December 2023 and 1st January 2024. Please visit our website for more details: www.westlancs.gov.uk/refuse