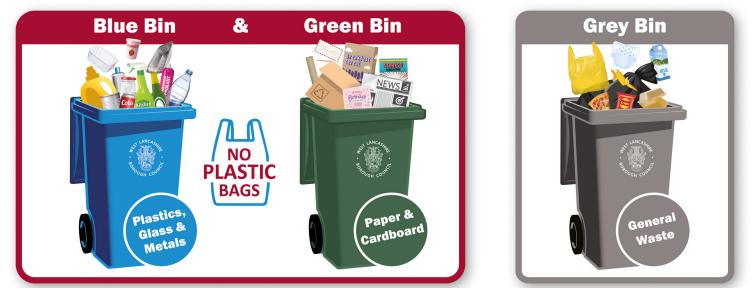

Severe weather can occasionally disrupt the refuse and recycling collection service. Please check our website for more information: **www.westlancs.gov.uk/refuse** 

To find out what goes in each wheelie bin visit our website: www.westlancs.gov.uk/recycle