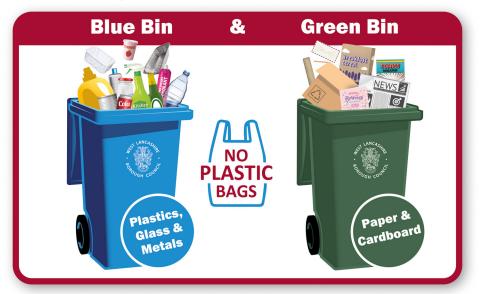

Severe weather can occasionally disrupt the refuse and recycling collection service. Please check our website for more information:

westlancs.gov.uk/refuse

To find out what goes in each wheelie bin visit our website: westlancs.gov.uk/recycle