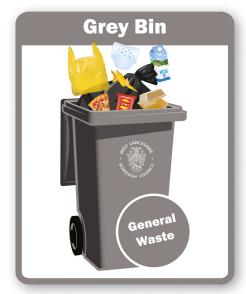

Severe weather can occasionally disrupt the refuse and recycling collection service. Please check our website for more information:

westlancs.gov.uk/refuse

To find out what goes in each wheelie bin visit our website: westlancs.gov.uk/recycle